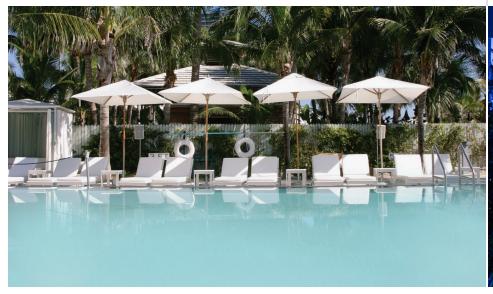

### POOL BAR

#### Area

6400 sq.ft. / 594.6 sq.mt.

### Ceiling height

open-air and cabana

#### **Dimensions**

80 x 80 ft. / 24.3 x 24.3 mt.

### Capacity

100 people banquet style 300 people reception style