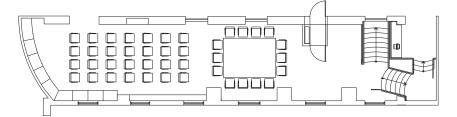

### GAME ROOM

#### Area

670 sq.ft. / 62 sq.mt.

### Ceiling height

13.5 ft. / 4.1 mt.

#### **Dimensions**

52 x 12.7 ft. / 15.8 x 3.9 mt.

### Capacity

50 people theatre style 35 people classroom style 50 people banquet style 45 people boardroom style 100 people reception style 45 people conference style