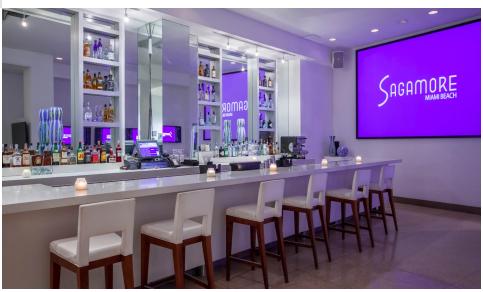

### VIDEO BAR

Area

560 sq.ft. / 51 sq.mt.

Ceiling height

13.5 ft. / 4.1 mt.

Dimensions

28 x 20 ft. / 8.5 x 6 mt.

Capacity

50 people reception style