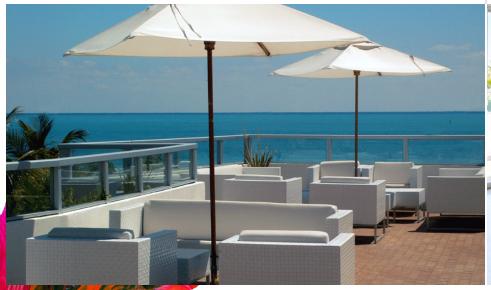

### POOL BAR

#### Area

6400 sq.ft. / 594.6 sq.mt.

### Ceiling height

open-air and cabana

#### **Dimensions**

80 x 80 ft. / 24.3 x 24.3 mt.

### Capacity

100 people banquet style 300 people reception style