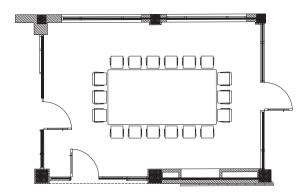

### PENTHOUSE TERRACE

#### Area

4620 sq.ft. / 122 sq.mt.

### Ceiling height

7.8 sq.ft. / 2.4 sq.mt. + open-air

### **Dimensions**

 $35 \times 16$  ft.  $/ 10.7 \times 4.8$  mt. also comes with 3 BR / 2 Bath

### Capacity

30 people theatre style

20 people classroom style

30 people banquet style

26 people conference style

30 people reception style

\*capacity determined without furniture