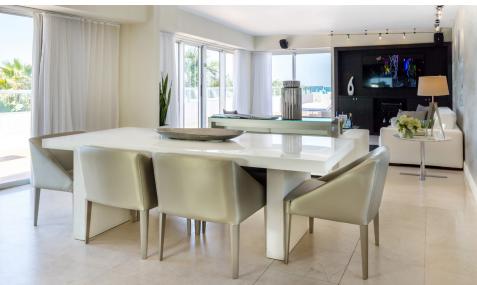

### PENTHOUSE SUITE

**Living / Dining area** 1520 sq.ft. / 49 sq.mt.

### Ceiling height

7.8 ft. / 2.4 mt.

#### Dimensions

 $35 \times 16$  ft.  $/ 10.7 \times 4.8$  mt. also comes with 3 BR / 2 Bath

### Capacity

22 people theatre style 18 people classroom style 18 people banquet style 20 people boardroom style