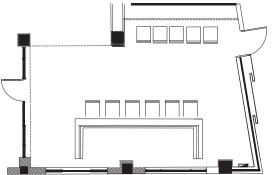

### GALLERY & DINING

### Area

4000 sq.ft. / 375 sq.mt.

### Ceiling height

9.3 ft. / 2.8 mt.

#### Dimensions

 $124 \times 48 \text{ ft.} / 38 \times 14.5 \text{ mt.}$ 

### Capacity

140 people banquet style 280 people reception style