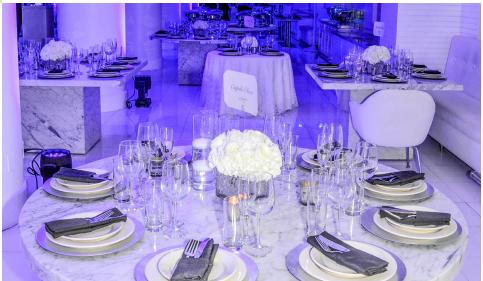

### GALLERY & DINING

### Area

4000 sq.ft. / 375 sq.mt.

### Ceiling height

9.3 ft. / 2.8 mt.

#### Dimensions

 $124 \times 48 \text{ ft.} / 38 \times 14.5 \text{ mt.}$ 

### Capacity

140 people banquet style 280 people reception style