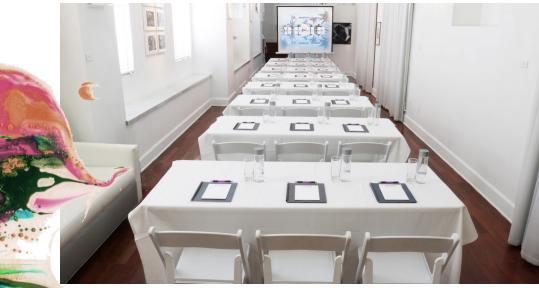

### GAME ROOM

### Capacity

50 people theatre style 35 people classroom style 50 people banquet style 45 people boardroom style 100 people reception style 45 people conference style