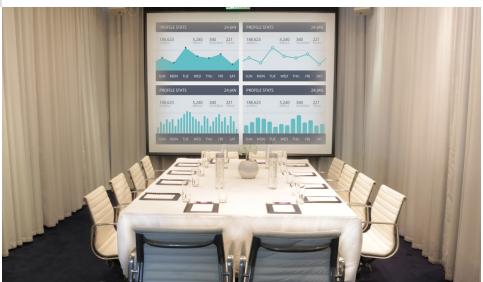

### PENTHOUSE SUITE

**Living / Dining area** 1520 sq.ft. / 49 sq.mt.

### Capacity

22 people theatre style 18 people classroom style 18 people banquet style 20 people boardroom style