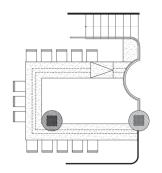

### GAME ROOM

#### Area

670 sq.ft. / 62 sq.mt.

### Ceiling height

13.5 ft. / 4.1 mt.

#### **Dimensions**

52 x 12.7 ft. / 15.8 x 3.9 mt.

### Capacity

50 people theatre style 35 people classroom style 50 people banquet style 45 people boardroom style 100 people reception style 45 people conference style