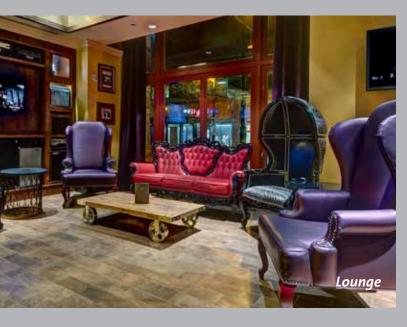

## **CAFE CAPACITY**

|                   | SEATED<br>RECEPTION<br>STYLE | COCKTAIL & BUFFET RECEPTION STYLE |
|-------------------|------------------------------|-----------------------------------|
| MAIN CAFE         | Up to 165                    | Up to 400                         |
| PHILADELPHIA ROOM | Up to 110                    | Up to 200                         |
| VENUE BUYOUT      | Up to 275                    | Up to 600                         |