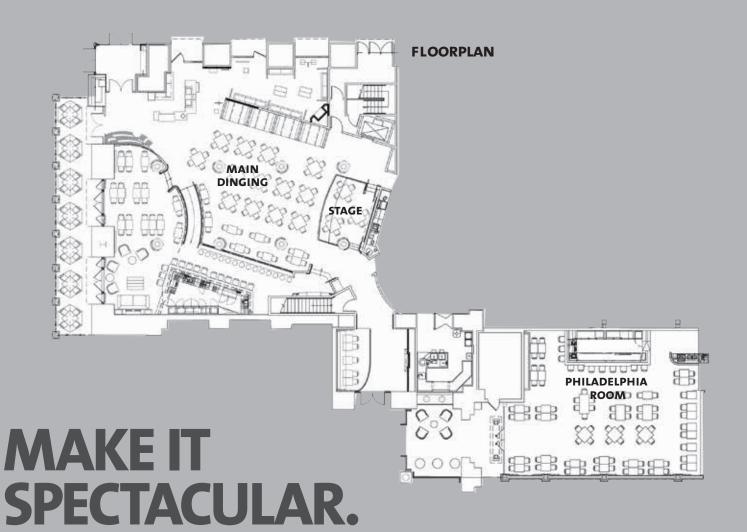

## PRIVATE PARTIES • CORPORATE MEETINGS & EVENTS • COCKTAIL RECEPTIONS

Multiple event spaces available for parties up to 600 people

## **CAFE CAPACITY**

|                   | SEATED<br>RECEPTION<br>STYLE | COCKTAIL & BUFFET RECEPTION STYLE |
|-------------------|------------------------------|-----------------------------------|
| MAIN CAFE         | Up to 165                    | Up to 400                         |
| PHILADELPHIA ROOM | Up to 110                    | Up to 200                         |
| VENUE BUYOUT      | Up to 275                    | Up to 600                         |