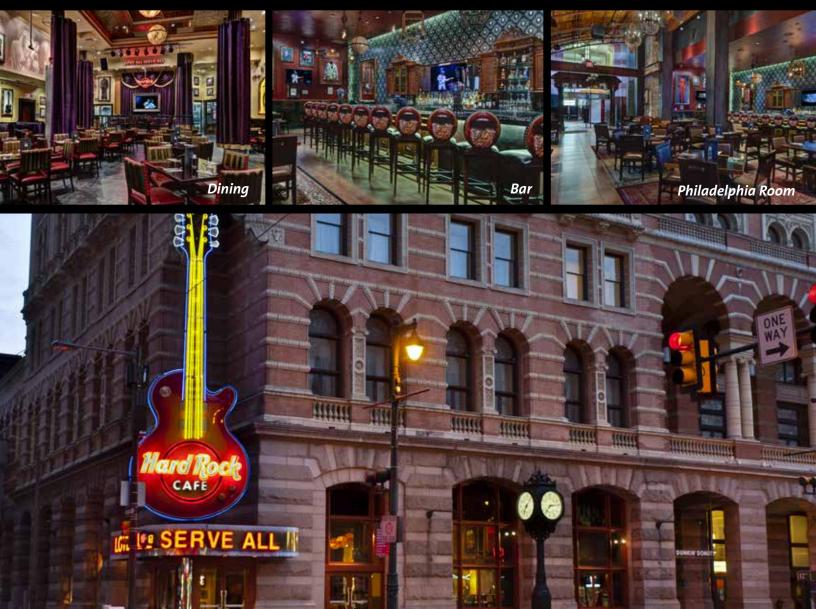

## **CAFE CAPACITY**

|                   | SEATED<br>RECEPTION<br>STYLE | COCKTAIL & BUFFET RECEPTION STYLE |
|-------------------|------------------------------|-----------------------------------|
| MAIN CAFE         | Up to 165                    | Up to 400                         |
| PHILADELPHIA ROOM | Up to 110                    | Up to 200                         |
| VENUE BUYOUT      | Up to 275                    | Up to 600                         |

## **AUDIO VISUAL CAPABILITIES**\*

- 3 Plasma Monitors in Philadelphia Room
- 2 Plasma Monitors at Bar
- 9 Plasma Monitors in Main Dining Room
- 1 Plasma Monitor in Backstage Room

<sup>\*</sup>Applicable fees apply. Custom A/V packages available