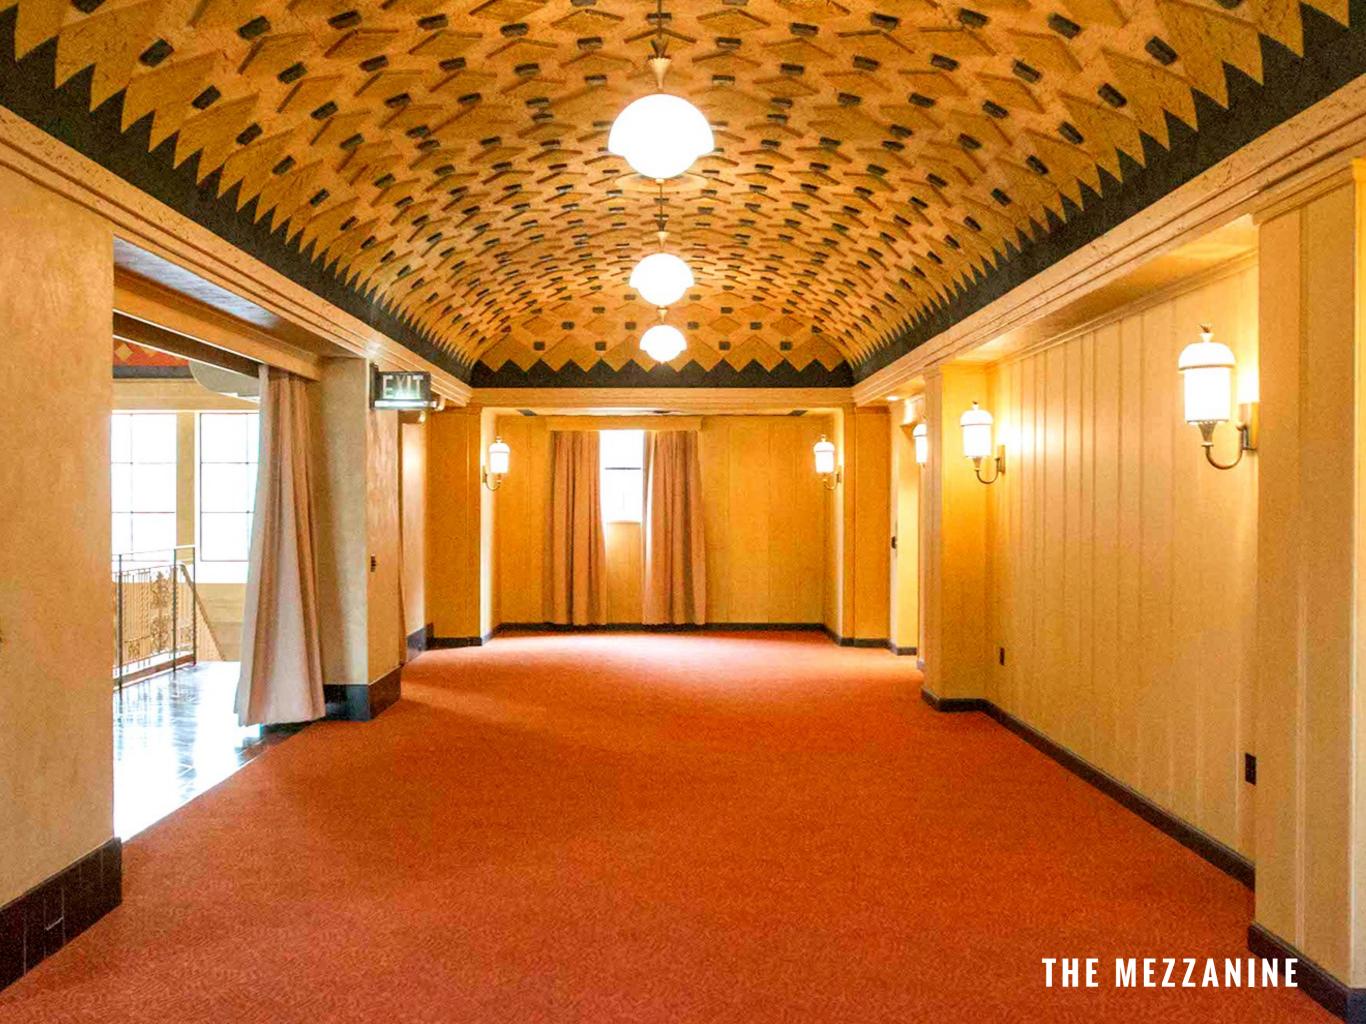

## **CAPACITIES**

MAIN DINING ROOM
307 STANDING / 150 SEATED
THE PATIO
100 STANDING / 48 SEATED
MEZZANINE BALCONY
49 TOTAL
THE STREAMLINER
77 STANDING / 50 SEATED

#### PARTIAL BUYOUT OPTIONS

THE COUCHETTE CAR
THE BAR CAR
THE MEZZANINE
THE STREAMLINER