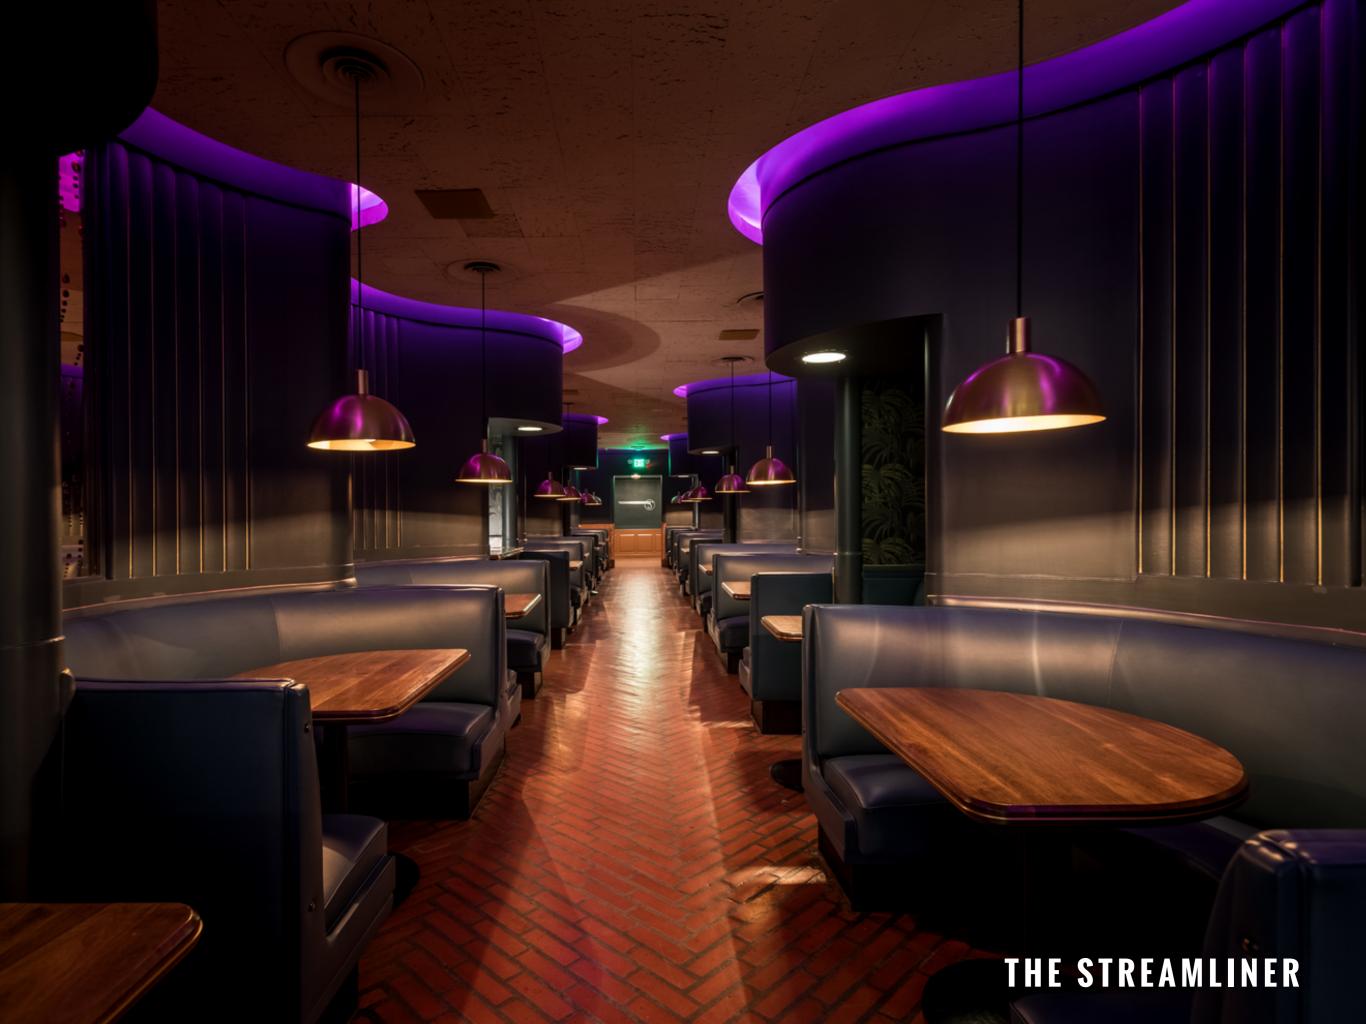

## **CAPACITIES**

MAIN DINING ROOM
307 STANDING / 150 SEATED
THE PATIO
100 STANDING / 48 SEATED
MEZZANINE BALCONY
49 TOTAL
THE STREAMLINER
77 STANDING / 50 SEATED

#### PARTIAL BUYOUT OPTIONS

THE COUCHETTE CAR
THE BAR CAR
THE MEZZANINE
THE STREAMLINER

### **EVENT MINIMUMS**

IMPERIAL WESTERN FOOD & BEVERAGE
MINIMUMS FOR PARTIES OF UP TO 60 GUESTS
IN THE BAR CAR. BUYOUT MINIMUMS
AVAILABLE

THE STREAMLINER BEVERAGE MINIMUMS FOR PARTIES OF UP TO 50 GUESTS. BUYOUT MINIMUMS AVAILABLE