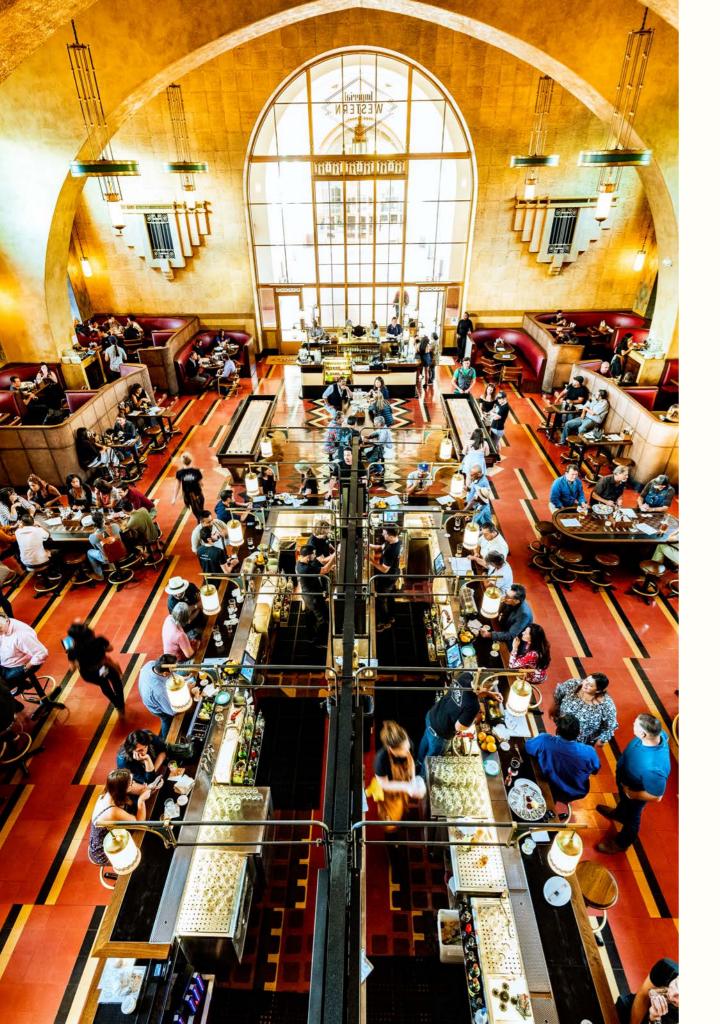

## **CAPACITIES**

MAIN DINING ROOM
307 STANDING / 150 SEATED
THE PATIO
100 STANDING / 48 SEATED
MEZZANINE BALCONY
49 TOTAL
THE STREAMLINER
77 STANDING / 50 SEATED

#### PARTIAL BUYOUT OPTIONS

THE COUCHETTE CAR
THE BAR CAR
THE MEZZANINE
THE STREAMLINER

### **EVENT MINIMUMS**

IMPERIAL WESTERN FOOD & BEVERAGE
MINIMUMS FOR PARTIES OF UP TO 60 GUESTS
IN THE BAR CAR. BUYOUT MINIMUMS
AVAILABLE

THE STREAMLINER BEVERAGE MINIMUMS FOR PARTIES OF UP TO 50 GUESTS. BUYOUT MINIMUMS AVAILABLE