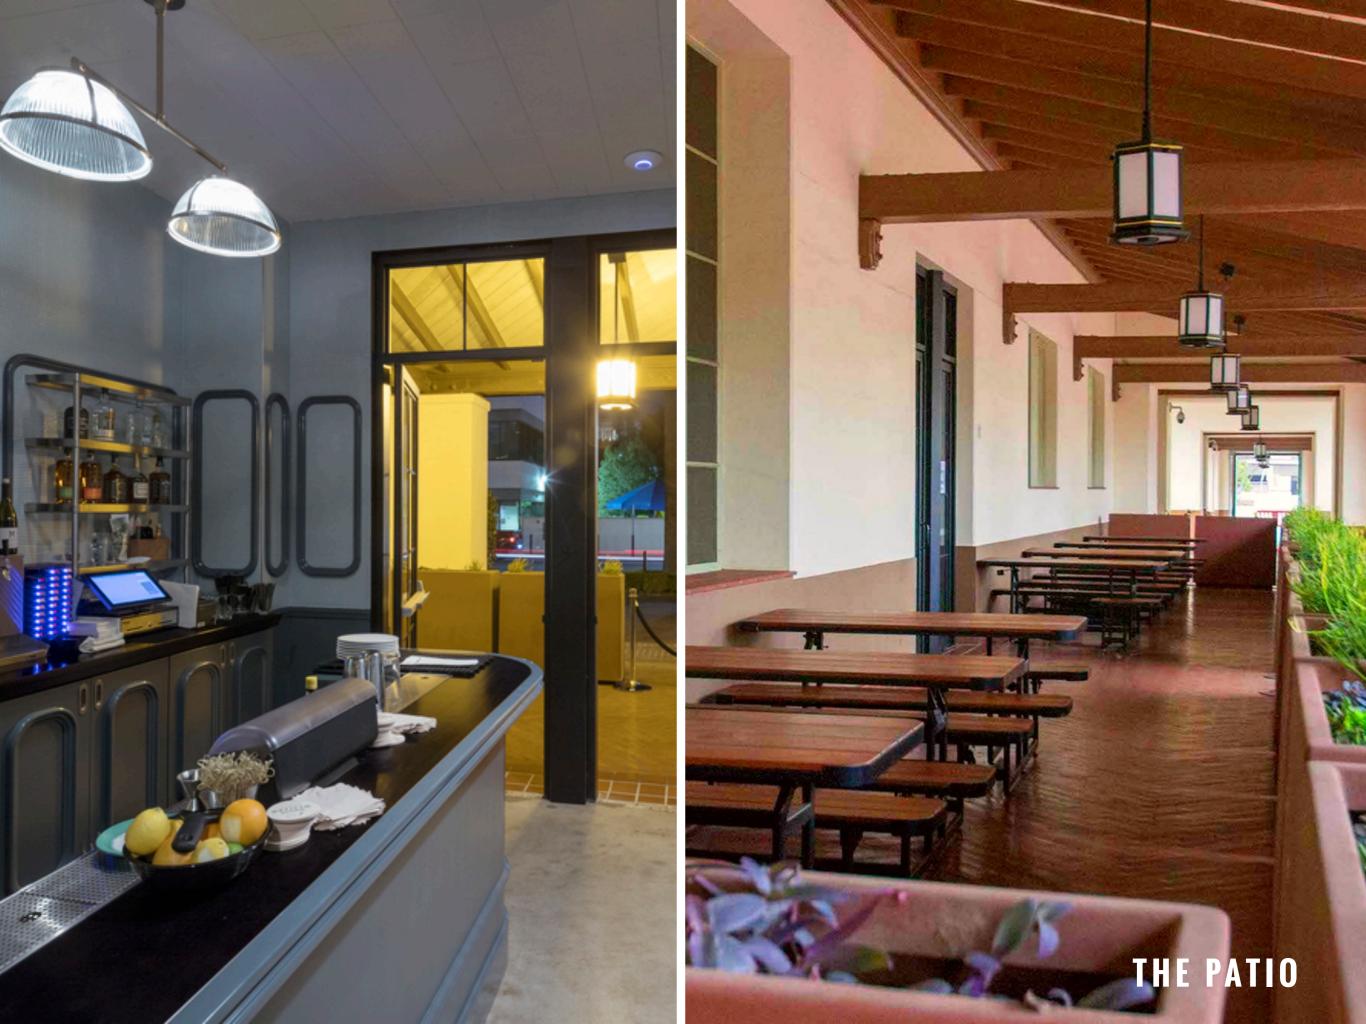

## **CAPACITIES**

MAIN DINING ROOM
307 STANDING / 150 SEATED
THE PATIO
100 STANDING / 48 SEATED
MEZZANINE BALCONY
49 TOTAL
THE STREAMLINER
77 STANDING / 50 SEATED