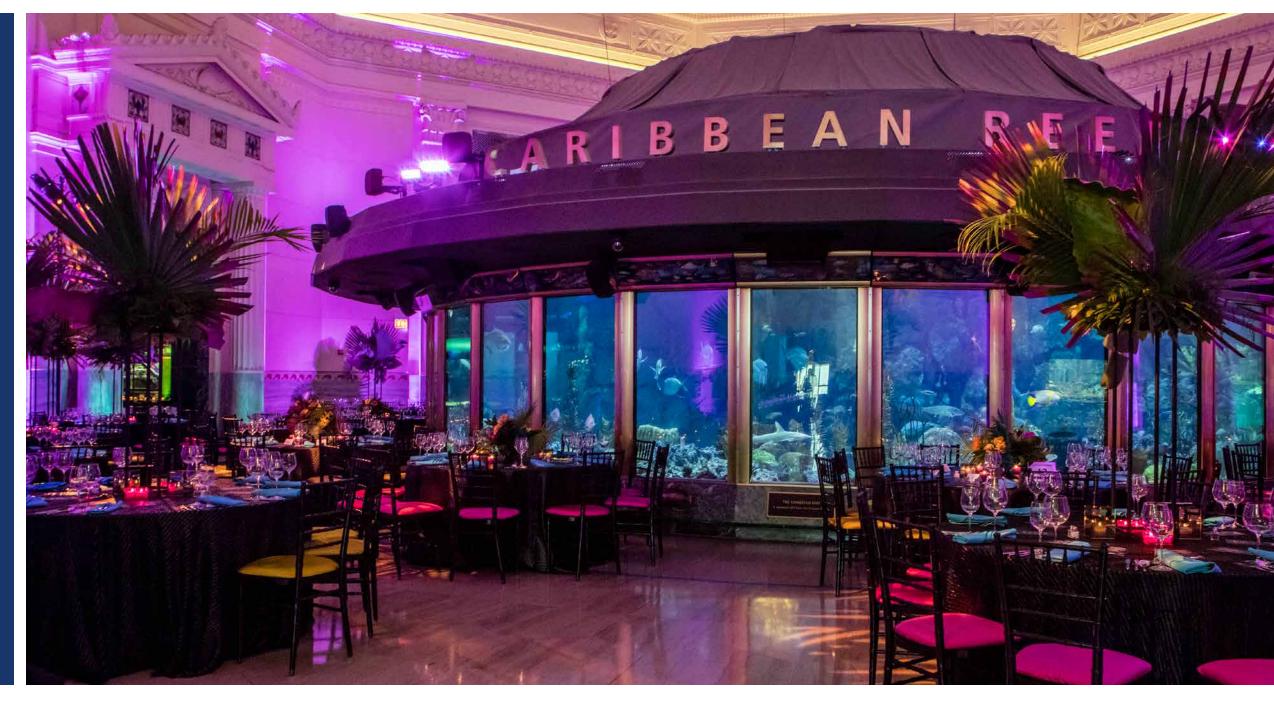

## CARIBBEAN REEF AND AQUARIUM GALLERIES

Classical Greek architecture and our signature Caribbean Reef exhibit create a dining setting fit for King Neptune, with seating either around the aquamarine reef habitat or in the aquarium's elegantly vaulted galleries.