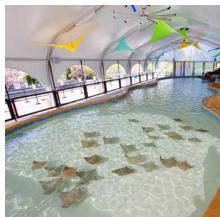

#### STINGRAY TOUCH

In this outdoor exhibit, open seasonally, your guests will delight in the sensation of sleek stingrays gently gliding under their outstretched hands.

It's available at an additional cost.