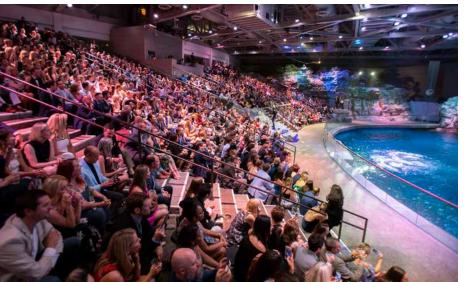

## RICE FOUNDATION AMPHITHEATER

Part of the Abbott Oceanarium, it features seating for up to 1,000 guests and a state-of-theart sound system. It's perfect for a special welcome or presentation for your group.