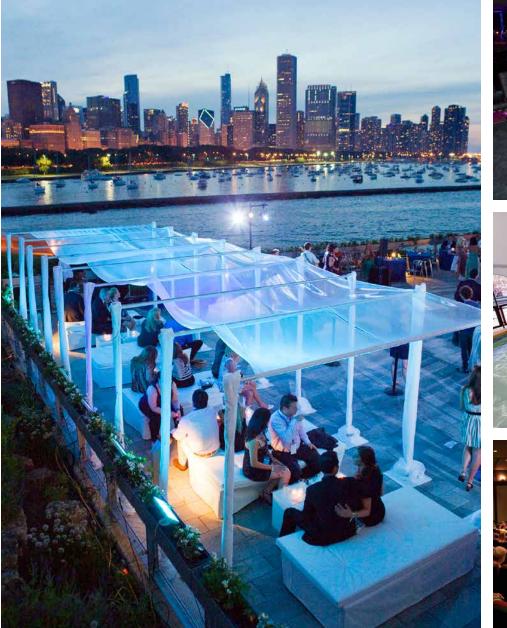

#### **NORTH TERRACE**

Take your event outdoors!
This seasonal space offers a sweeping vista of the lakefront and skyline, perfect for a cocktail reception.

### LAKESIDE TERRACE

This terrace brings together the sophistication of the city skyline and the natural beauty of Shedd's own gardens.

Open seasonally.