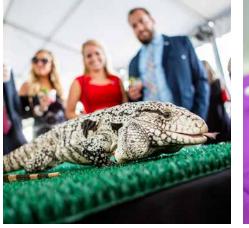

# **Dive Deeper**

Astonish your guests with additional features found only at Shedd Aquarium. Some enhancements to include:

- Touch animals like a red-footed tortoise or get eye to eye with a blue-tongued skink during an animal encounter.
- Outfit our diver with your company's logo as your guests are dazzled by an underwater fish-feeding session.
- Immerse your guests with a narrated chat about penguins, belugas, sharks and more. Questions are encouraged!
- Surprise your team when a **Shedd mascot** joins the party!
- Give back to the aquatic animal world with our Fund-a-Friend program.
- Relive memories of your event with a professional photography package.
- Highlight conservation and sustainability with a presentation given by a Shedd expert.