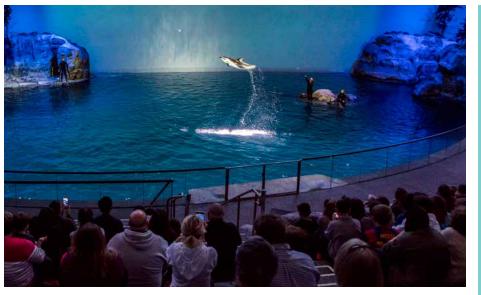

#### ABBOTT OCEANARIUM

Begin the evening with a cocktail reception that overlooks a faithful re-creation of a Pacific Northwest coastline. Guests can stroll down to the water's edge to visit with Pacific white-sided dolphins, beluga whales, sea otters and more!