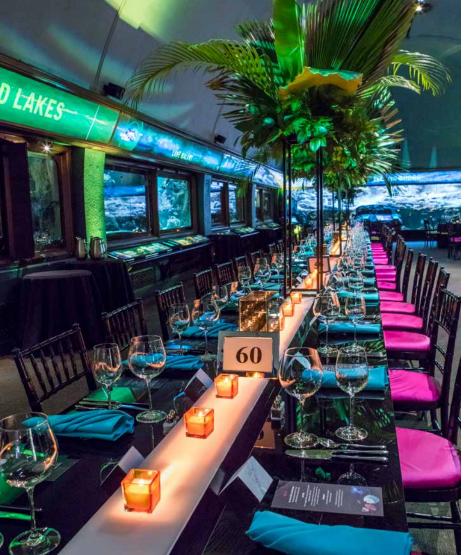

## CARIBBEAN REEF AND AQUARIUM GALLERIES

Classical Greek architecture and our signature Caribbean Reef exhibit create a dining setting fit for King Neptune, with seating either around the aquamarine reef habitat or in the aquarium's elegantly vaulted galleries.

### SOUNDINGS

Lake Michigan and the Chicago skyline are the backdrop in this beautiful window-lined room, perfect for dinner parties or large receptions.