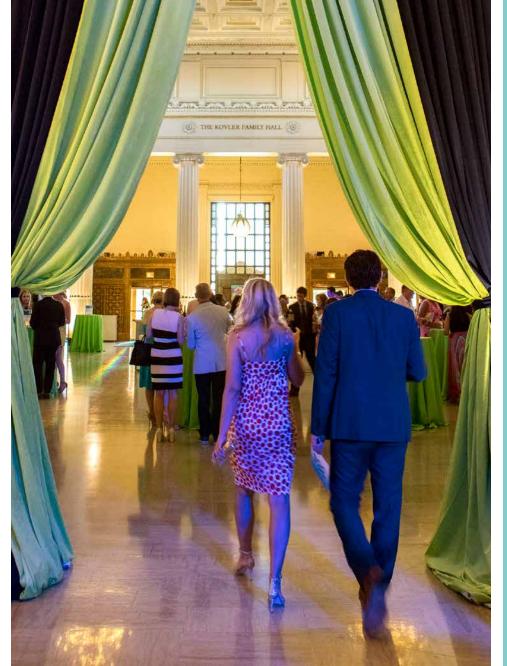

#### **KOVLER HALL**

This large, soaring space, enlivened with handcrafted sea life ornamentation in bronze and terra-cotta, is perfect for dining and dancing.