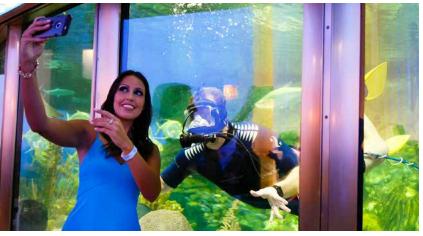

# **Dive Deeper**

Astonish your guests with additional features found only at Shedd Aquarium. Some enhancements to include:

- Touch animals like a red-footed tortoise or get eye to eye with a blue-tongued skink during an animal encounter.
- Outfit our diver with your company's logo as your guests are dazzled by an underwater fish-feeding session.
- Immerse your guests with a narrated chat about penguins, belugas, sharks and more. Questions are encouraged!
- Surprise your team when a **Shedd mascot** joins the party!
- Give back to the aquatic animal world with our Fund-a-Friend program.
- Relive memories of your event with a professional photography package.
- Highlight conservation and sustainability with a presentation given by a Shedd expert.