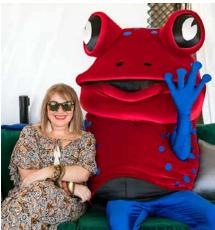

# **Dive Deeper**

Astonish your guests with additional features found only at Shedd Aquarium. Some enhancements to include:

- Touch animals like a red-footed tortoise or get eye to eye with a blue-tongued skink during an animal encounter.
- Outfit our diver with your company's logo as your guests are dazzled by an underwater fish-feeding session.
- Immerse your guests with a narrated chat about penguins, belugas, sharks and more. Questions are encouraged!
- Surprise your team when a **Shedd mascot** joins the party!
- Give back to the aquatic animal world with our Fund-a-Friend program.
- Relive memories of your event with a professional photography package.
- Highlight conservation and sustainability with a presentation given by a Shedd expert.