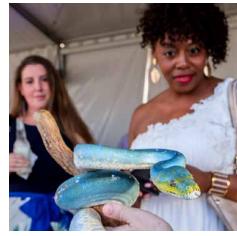

# **Dive Deeper**

Astonish your guests with additional features found only at Shedd Aquarium. Some enhancements to include:

- Touch animals like a red-footed tortoise or get eye to eye with a blue-tongued skink during an animal encounter.
- Outfit our diver with your company's logo as your guests are dazzled by an underwater fish-feeding session.
- Immerse your guests with a narrated chat about penguins, belugas, sharks and more. Questions are encouraged!
- Surprise your team when a **Shedd mascot** joins the party!
- Give back to the aquatic animal world with our Fund-a-Friend program.
- Relive memories of your event with a professional photography package.
- Highlight conservation and sustainability with a presentation given by a Shedd expert.