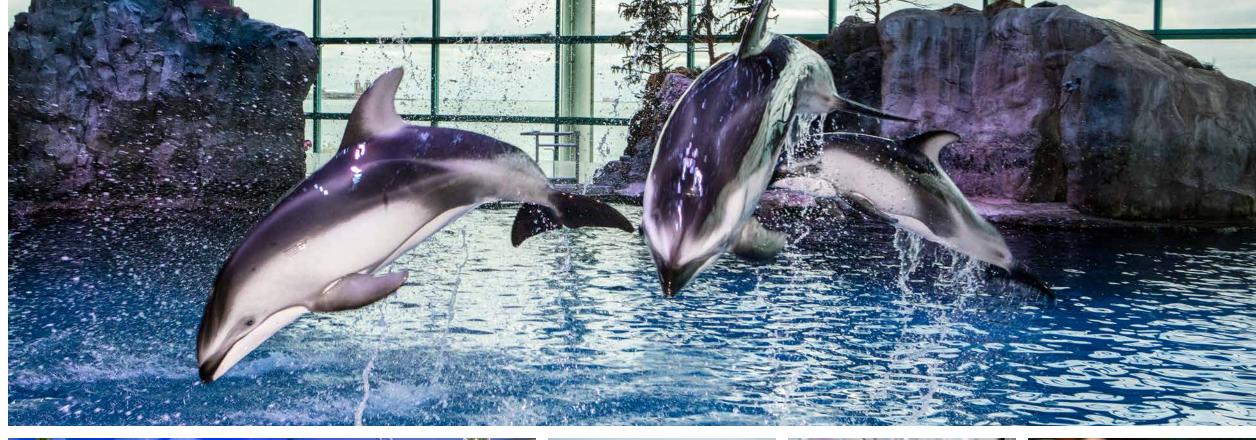

#### ABBOTT OCEANARIUM

Begin the evening with a cocktail reception that overlooks a faithful re-creation of a Pacific Northwest coastline. Guests can stroll down to the water's edge to visit with Pacific white-sided dolphins, beluga whales, sea otters and more!