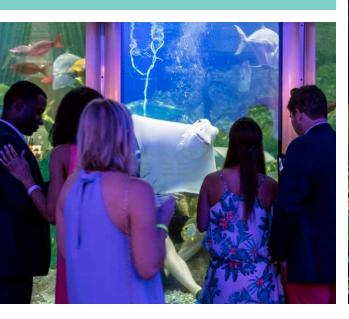

#### ABBOTT OCEANARIUM

Begin the evening with a cocktail reception that overlooks a faithful re-creation of a Pacific Northwest coastline. Guests can stroll down to the water's edge to visit with Pacific white-sided dolphins, beluga whales, sea otters and more!