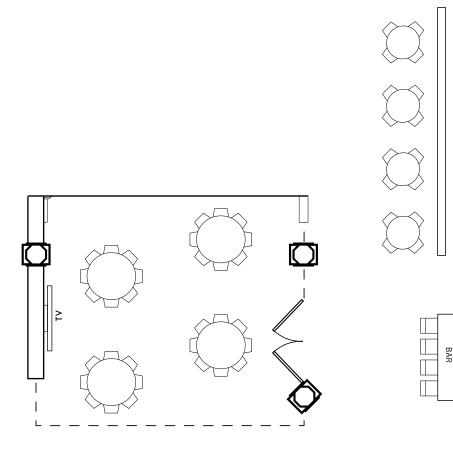

## Rush Room Floor Plan

The Rush Room is entirely private with its own bar and foyer for reception, and features a dedicated kitchen and wait staff and an Audio Visual Package including a 55" flat-screen TV, wireless lavaliere or handheld microphone, and HDMI inputs for an additional fee.

> We can arrange each of our private dining rooms to create precisely the feel you desire, for business meetings, rehearsal dinners and more.

The Rush Room is 19'6" x 16' • 32 Seated with Full Rounds • 16 Seated Boardroom Style • 24 Seated with Crescent Rounds, Presentation Style • 40 Cocktail Style Reception