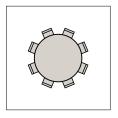

ROUND (8 Seats/Table) Seats up to 32 guests

CRESCENT (6 Seats/Table) Seats up to 24 guests

BOARDROOM Seats up to 16 guests