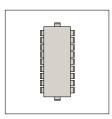

ROUND (8 Seats/Table) Seats up to 32 guests

CRESCENT (6 Seats/Table) Seats up to 24 guests

BOARDROOM Seats up to 16 guests