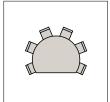

ROUND (8 Seats/Table) Seats up to 32 guests

CRESCENT (6 Seats/Table) Seats up to 24 guests

BOARDROOM Seats up to 16 guests