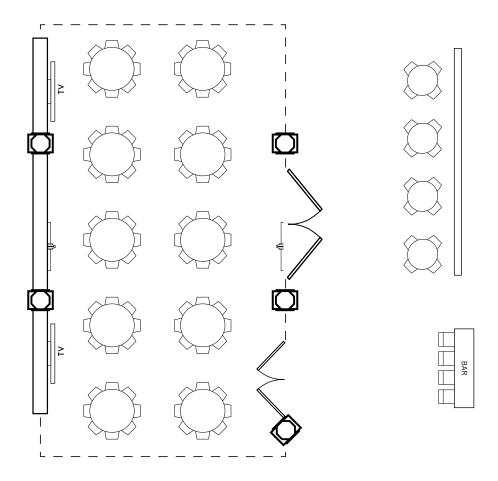

## Gold Coast Room Floor Plan

The Gold Coast Room is entirely private with foyer for reception, private bar and restrooms. It also features a dedicated kitchen and wait staff, and an Audio Visual Package including (2) 55" flat-screen TVs, wireless lavaliere or handheld microphone, and HDMI inputs for an additional fee.

We can arrange each of our private dining rooms to create precisely the feel you desire, for business meetings, rehearsal dinners and more.

The Gold Coast Room is 46'9" x 17'16"

· 80 Seated with Full Rounds · 48 Seated with Crescent Rounds, Presentation Style · 44 Seated Boardroom Style (2 long tables) · 110 Cocktail Style Reception

ROUND (8 Seats/Table) Seats up to 80 guests

CRESCENT (6 Seats/Table) Seats up to 48 guests

BOARDROOM (Large size) Seats up to 44 guests