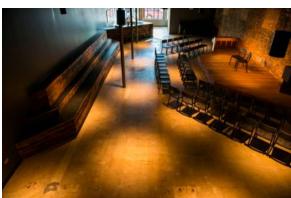

#### **Capacity**

Seated – Approx. 150 Standing – Approx. 225

#### <u>Included</u>

Front Lobby/Bar

Theater

Dressing Room/Green Room

Two (2) Bathrooms

Access to all technology listed below

140 chairs

Six (6) 24" round tables