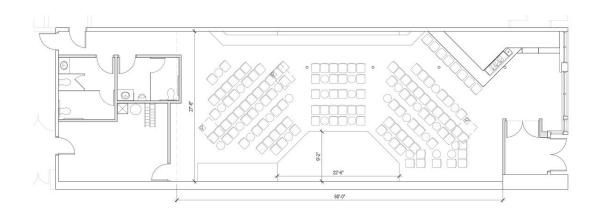

#### **Capacity**

Seated – Approx. 150 Standing – Approx. 225

#### <u>Included</u>

Front Lobby/Bar

Theater

Dressing Room/Green Room

Two (2) Bathrooms

Access to all technology listed below

140 chairs

Six (6) 24" round tables