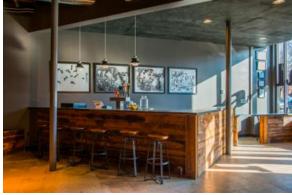

#### <u>Included</u>

Front Lobby/Bar

Theater

Dressing Room/Green Room

Two (2) Bathrooms

Access to all technology listed below

140 chairs

Six (6) 24" round tables